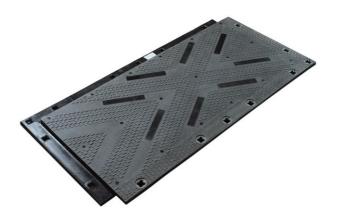

## **Specification**

Material: both sides profiled high density polyethylene (UHMW) Dimensions: 400 x 200 x 9,4 cm Weight: 360 kg/panel Color: sand (standard) other colours optional Bearing cap.: 160/m<sup>2</sup> Transport: 56 panels of XL-mat per 24T truck

## **Applications**

Our XL-mat series is the ultimate extreme heavy duty road mat for safe, temporary access across soft ground and in extreme wet weather conditions. Cellular core construction provides buoyancy in water-logged areas. The surface tread patterns, including XL-mat design (patent pending), improve safety and tractions for load-bearing vehicles, ideal for vehicles with tyres, while the interlocking connection system reduces mat drift and slippage. The mats provide years of reusable performance with proper use and maintenance.

## Our mats have two different profiles to improve traction

treading firmly even on the mud

Vittex Sp. z o.o., ul. Czarnocińska 31, 03-110 Warszawa Mobile: +48 579 121 136, www.vittex.pl, biuro@vittex.pl