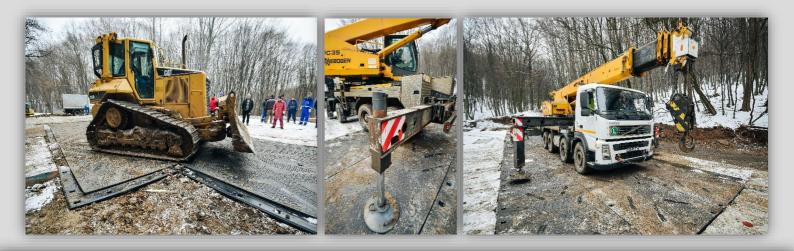

## **Applications**

Our XL-mat series is the ultimate extreme heavy duty road mat for safe, temporary access across soft ground and in extreme wet weather conditions. Cellular core construction provides buoyancy in water-logged areas. The surface tread patterns, including XL-mat design (patent pending), improve safety and tractions for load-bearing vehicles, ideal for vehicles with tyres, while the interlocking connection system reduces mat drift and slippage. The mats provide years of reusable performance with proper use and maintenance.